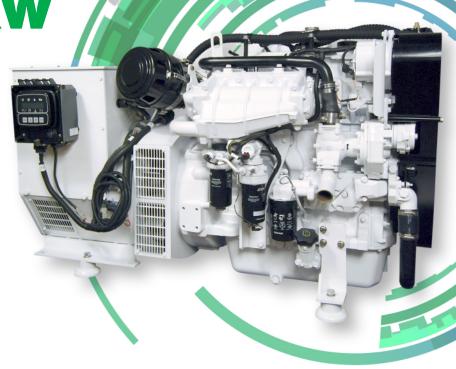

JD4-80.0KW

## **Standard Features**

- · Single bearing brushless generator
- +/- 1% Solid-state voltage regulation
- · Low 1,800 RPM operating speed
- Automatic engine shutdown for low oil and high coolant temperature
- Freshwater heat exchange cooling
- · Zinc anode in heat exchanger
- Water-cooled manifold and Stainless Steel exhaust elbow
- Direct drive seawater pump
- · Primary fuel filter
- · Secondard fuel filter
- · Air intake Cleaner / Silencer
- 12 Volt DC start / Battery charging alternator
- 4-Point isolation motor
- · Awl-Craft 2000 urethane finish
- 5-Year Limited Warranty

## **Specifications**

| Model                    | JD-80.0KW            |
|--------------------------|----------------------|
| Engine                   | John Deere 4045AFM85 |
| Cu. In. Displacement     | 273                  |
| Bore x Stroke            | 4.21 x 5.00 (in.)    |
| Dims (LxWxH)             | 65 x 32 x 38 (in.)   |
| Enclosure Dims (LxWxH)   | 68.5 x 38 x 41 (in.) |
| Weight (lbs.)            | 2459                 |
| Output (volts)           | 208 Three phase      |
| Output (amps)            | 223                  |
| Output (watts)           | 80,000               |
| Fuel Consum. @ 50% load  | 4.3 GPH              |
| Fuel Consum. @ 100% load | 7.6 GPH              |
| Exhaust Dia.             | 4.0 in.              |